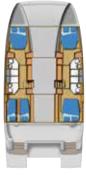

| 5                      |

## **ENGINES**

2X D4 230 HP Volvo Penta Diesel 2X D6 340 HP Volvo Penta Diesel (optional)

2X D6 380 HP Volvo Penta Diesel (optional)

## CONSTRUCTION

Resin infused hull and deck construction creating high strength and stiffness Solid FRP lamination at hull centerlines including all through hulls Vinylester resin with excellent corrosive and water resistant properties NPG gelcoat with superior UV resistance Resin infused bulkheads All main FRP components resin infused construction including bulkheads Bow crash box in each hull Windows in hull and deck high quality tempered shatter proof glass meeting ISO standards Custom built salon and flybridge support structure using 316 stainless steel





MAIN DECK



FLYBRIDGE



**3 CABIN** 



4 CABIN