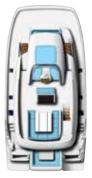

Showers (up to)                                       | 5                      |

## **ENGINES**

2X D4 230 HP Volvo Penta Diesel 2X D6 340 HP Volvo Penta Diesel (optional)

2X D6 380 HP Volvo Penta Diesel (optional)

## CONSTRUCTION

Resin infused hull and deck construction creating high strength and stiffness Solid FRP lamination at hull centerlines including all through hulls Vinylester resin with excellent corrosive and water resistant properties NPG gelcoat with superior UV resistance Resin infused bulkheads All main FRP components resin infused construction including bulkheads Bow crash box in each hull Windows in hull and deck high quality tempered shatter proof glass meeting ISO standards Custom built salon and flybridge support structure using 316 stainless steel





MAIN DECK



FLYBRIDGE



**3 CABIN** 



4 CABIN