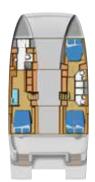

to)                                       | 5                      |

## **ENGINES**

2X D4 230 HP Volvo Penta Diesel 2X D6 340 HP Volvo Penta Diesel (optional)

2X D6 380 HP Volvo Penta Diesel (optional)

## CONSTRUCTION

Resin infused hull and deck construction creating high strength and stiffness Solid FRP lamination at hull centerlines including all through hulls Vinylester resin with excellent corrosive and water resistant properties NPG gelcoat with superior UV resistance Resin infused bulkheads All main FRP components resin infused construction including bulkheads Bow crash box in each hull Windows in hull and deck high quality tempered shatter proof glass meeting ISO standards Custom built salon and flybridge support structure using 316 stainless steel





MAIN DECK



FLYBRIDGE



**3 CABIN** 



4 CABIN