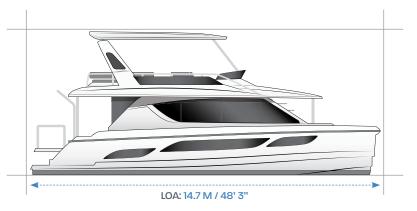

## SPECIFICATIONS

| Length overall w/ swim platform & protection platform | 14.7 M / 48' 3"        |
|-------------------------------------------------------|------------------------|
| Beam overall                                          | 7.17 M / 23' 6"        |
| Height above waterline w/ hard top                    | 5.70 M / 18' 8"        |
| Draft without sacrificial skegs                       | 1.09 M / 3'7"          |
| Draft with sacrificial skegs                          | 1.12 M / 3' 8"         |
| Light displacement                                    | 21,600 KG / 47,620 LB  |
| Fully loaded displacement                             | 25,200 KG / 55,556 LB  |
| Fuel tank                                             | 1,350 L / 356 GAL      |
| Water tank                                            | 780 L / 206 GAL        |
| Holding tank                                          | 340 L / 90 GAL         |
| CE certification                                      | A:10, B:10, C:16, D:25 |
| Sleeps (up to)                                        | 10                     |
| Max passengers                                        | 25                     |
| Cabins (up to)                                        | 4                      |
| Heads (up to)                                         | 4                      |
| Showers (up to)                                       | 5                      |