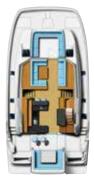

|
| Showers (up to)                                       | 5                      |

## **ENGINES**

2X D4 230 HP Volvo Penta Diesel 2X D6 340 HP Volvo Penta Diesel (optional)

2X D6 380 HP Volvo Penta Diesel (optional)

## CONSTRUCTION

Resin infused hull and deck construction creating high strength and stiffness Solid FRP lamination at hull centerlines including all through hulls Vinylester resin with excellent corrosive and water resistant properties NPG gelcoat with superior UV resistance Resin infused bulkheads All main FRP components resin infused construction including bulkheads Bow crash box in each hull Windows in hull and deck high quality tempered shatter proof glass meeting ISO standards Custom built salon and flybridge support structure using 316 stainless steel





MAIN DECK



FLYBRIDGE



**3 CABIN** 



4 CABIN