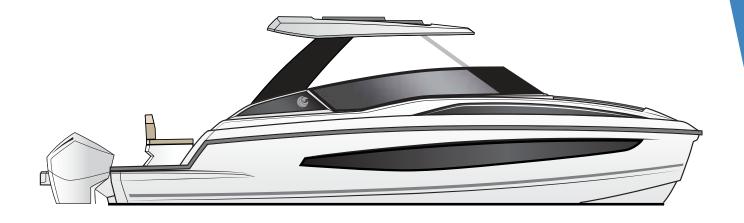

#### **SPECIFICATIONS**

| Length overall w/ swim platform excl anchor roller                      | 9.9 M / 32' 4"       |
|-------------------------------------------------------------------------|----------------------|
| Hull length                                                             | 9.8 M / 32' 2"       |
| Beam overall                                                            | 3.8 M / 12'8"        |
| Length of waterline                                                     | 8.2 M / 26' 11"      |
| Height above waterline w/ hard top (excludes electrics and electronics) | 2.9 M / 9'7"         |
| Hull draft with outboards up                                            | 55 CM / 1'10"        |
| Light displacement                                                      | 4,781 KG / 10,540 LB |
| Fully loaded displacement                                               | 7,548 KG / 16,640 LB |
| CE certification                                                        | B:12, C:16, D:22     |
| Propulsion                                                              |                      |