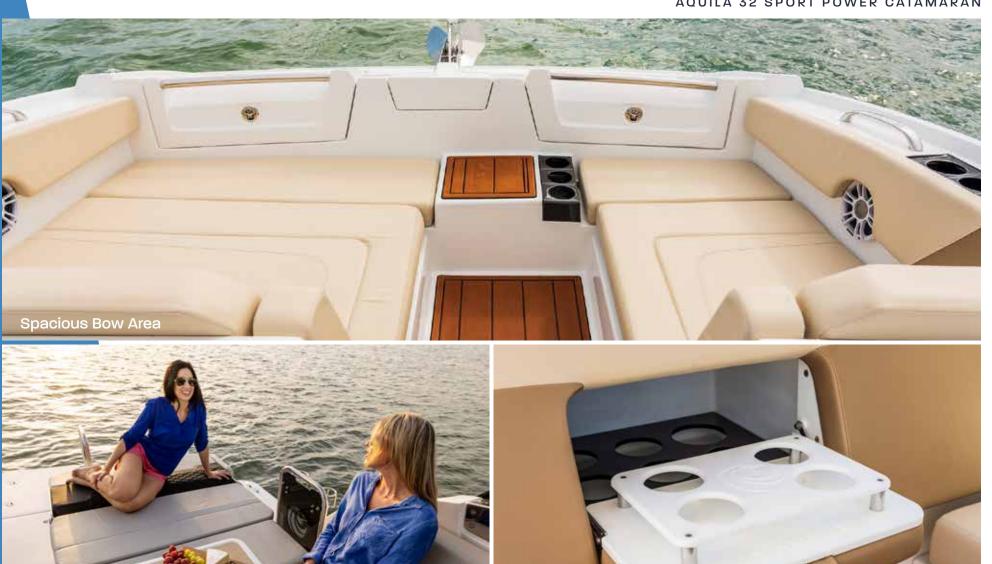

Explore exciting destinations, enjoy dockside restaurants, visit local islands, or just relax and entertain family and friends aboard.

It is all within reach on the Aquila 32 Sport.

Built-in Cup Holders

Convertible Rear Lounge Seat