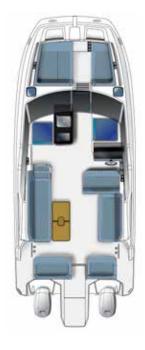

line                                                     | 8.2 M / 26' 11"      |
| Height above waterline w/ hard top (excludes electrics and electronics) | 2.9 M / 9'7"         |
| Hull draft with outboards up                                            | 55 CM / 1'10"        |
| Light displacement                                                      | 4,781 KG / 10,540 LB |
| Fully loaded displacement                                               | 7,548 KG / 16,640 LB |
| CE certification                                                        | B:12, C:16, D:22     |
| Propulsion                                                              |                      |

2X BLACK MERCURY VERADO V6 225 HP
(OPTIONAL 2X WHITE MERCURY VERADO V8 300 HP
WITH JOYSTICK PILOTING CONTROL)





# 32









CABIN





With over 40 years of manufacturing experience and the collaboration of multiple award-winning firms and designers, Aquila Power Catamarans is the recognized leader for innovation, quality and performance in this growing category of pleasure boats.