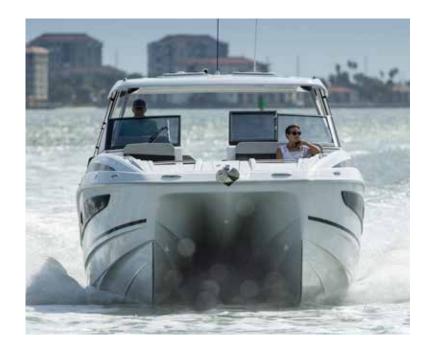

2X BLACK MERCURY VERADO V6 225 HP
(OPTIONAL 2X WHITE MERCURY VERADO V8 300 HP
WITH JOYSTICK PILOTING CONTROL)